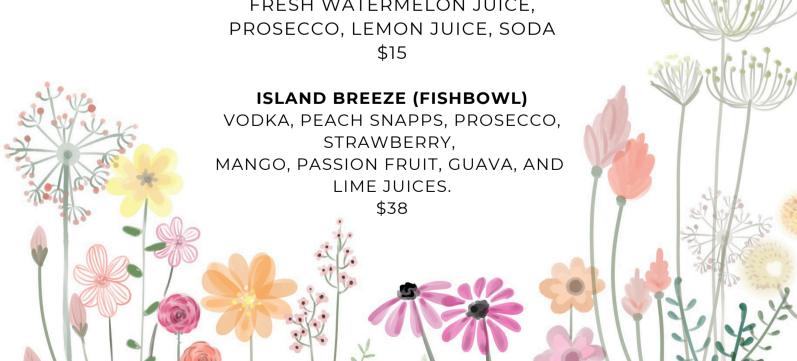

MAC & CHEESE
WHITE CHEDDAR, PARMESAN, BECHAMEL, TOPPED WITH BREAD CRUMBS

APEROL, VODKA, FRESH WATERMELON JUICE, PROSECCO, LEMON JUICE, SODA \$15 **ISLAND BREEZE (FISHBOWL)** 

Crispy shrimp bites, tossed in our signature cream sauce.