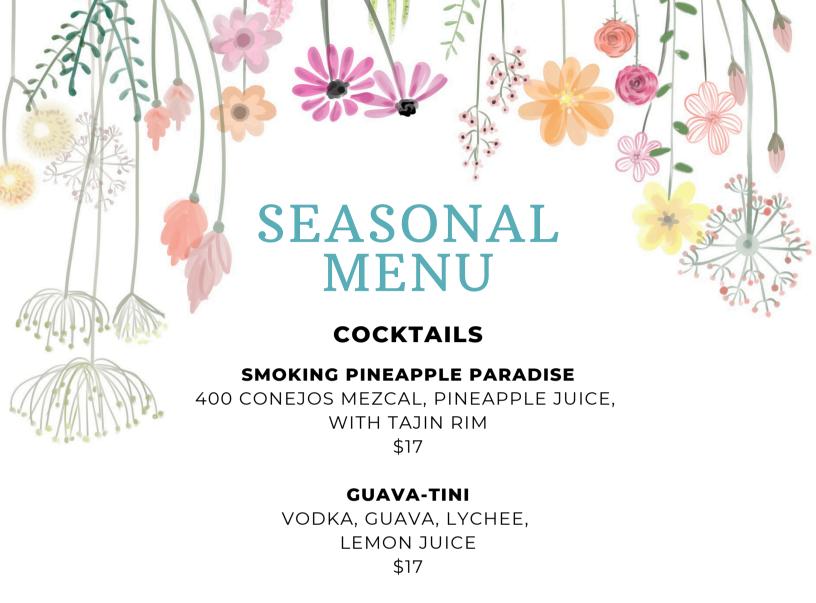

### COCKTAILS

| FROZEN PIÑA COLADA · DON Q RUM                                                                               | 1, PINEAPI | PLE, COCONUT CREAM, CHERRY SWIRL       | 15     |  |  |
|--------------------------------------------------------------------------------------------------------------|------------|----------------------------------------|--------|--|--|
| FROZEN MARGARITA · 100% AGAVE TEQUILA<br>CLASSIC · STRAWBERRY · PASSIONFRUIT · MANGO · WATERMELON (SEASONAL) |            |                                        |        |  |  |
| BAYOU JUICE · MALIBU, CAPTAIN MC                                                                             | RGAN, AN   | MARETTO, CRANBERRY, PINEAPPLE          | 14     |  |  |
| CAJUN BLOODY MARY · VODKA, HOU                                                                               | JSE CAJU   | N TOMATO BLEND, CAJUN SALT RIM         | 14     |  |  |
| HURRICANE · LIGHT & DARK RUM, BL                                                                             | UE CURAÇ   | ÇAO, PASSIONFRUIT, ORANGE, GRENADINE   | 15     |  |  |
| CHILLY MARGARITA · JALAPEÑO INF                                                                              | USED TE    | QUILA, COINTREAU, LIME, JALAPEÑO SUGAR | 14     |  |  |
| FRENCHMAN · HENNESSY, CHAMBOR                                                                                | RD, GRANI  | D MARNIER, PINEAPPLE                   | 16     |  |  |
| SAINT MOJITO · RUM, ST. GERMAIN,                                                                             | LYCHEE, I  | MINT, LIME, GRENADINE                  | 14     |  |  |
| SAZERAC · WHISKEY, PEYCHAUD & AI                                                                             | NGOSUTR    | A BITTERS, ABSINTHE                    | 14     |  |  |
| OLD FASHIONED · WHISKEY, ANGOSU                                                                              |            |                                        | 14     |  |  |
| LEMONADE · VODKA, OUR HOMEMAD<br>CLASSIC · STRAWBERRY · PASSIONER                                            | E LEMON    | ADE                                    | 14     |  |  |
| APEROL SPRITZ · PROSECCO, APERO                                                                              | )L         |                                        | 14     |  |  |
| ESPRESSO MARTINI · VODKA, MR BL                                                                              | ACK COF    | FEE LIQUEUR, CAFE DU MONDE COLD BREW   | 16     |  |  |
|                                                                                                              |            |                                        |        |  |  |
| WINE                                                                                                         |            |                                        |        |  |  |
| CABERNET                                                                                                     | 8/30       | CHAMPAGNE                              |        |  |  |
| PINOT NOIR                                                                                                   | 8/30       | MOËT (187ML)                           | 25     |  |  |
| SAUVIGNON BLANC                                                                                              | 8/30       | MOËT CHANDON                           | 125    |  |  |
| RIESLING                                                                                                     | 8/30       | MOËT ROSÉ IMPERIAL                     | 160    |  |  |
| PINOT GRIGIO                                                                                                 | 8/30       | MOËT NECTAR IMPÉRIAL ROSÉ              | 200    |  |  |
| CHARDONNAY                                                                                                   | 8/30       |                                        |        |  |  |
| ROSÉ                                                                                                         | 10/40      | COST DRIVING                           |        |  |  |
|                                                                                                              | 1          | SOFT DRINKS                            |        |  |  |
| SPARKLING                                                                                                    |            | FOUNTAIN SODA                          | 3      |  |  |
| SPARKLING ROSÉ (187ML)                                                                                       | 8          | SWEET TEA                              | 4      |  |  |
| PROSECCO                                                                                                     | 8/30       | ARNOLD PALMER                          | 5      |  |  |
| CHANDON (187ML)                                                                                              | 12         | SHIRLEY TEMPLE                         | 5      |  |  |
| CHANDON                                                                                                      | 90         | HOMEMADE LEMONADE (CLASSIC)            | 5      |  |  |
|                                                                                                              |            | · STRAWBERRY                           | 6      |  |  |
| SHANDY                                                                                                       |            | · MANGO<br>· PASSIONFRUIT              | 6<br>6 |  |  |
| FIFTY-FIFTY OMMEGANG WITTE AND OUR HOMEMADE LEMONADE                                                         |            | · WATERMELON (SEASONAL)                | 6      |  |  |
|                                                                                                              |            | ACQUA PANNA                            | 8      |  |  |
|                                                                                                              |            | PELLEGRINO                             | 8      |  |  |
| MOCKTAILS                                                                                                    |            | SARATOGA (STILL OR SPARKLING)          | 8      |  |  |