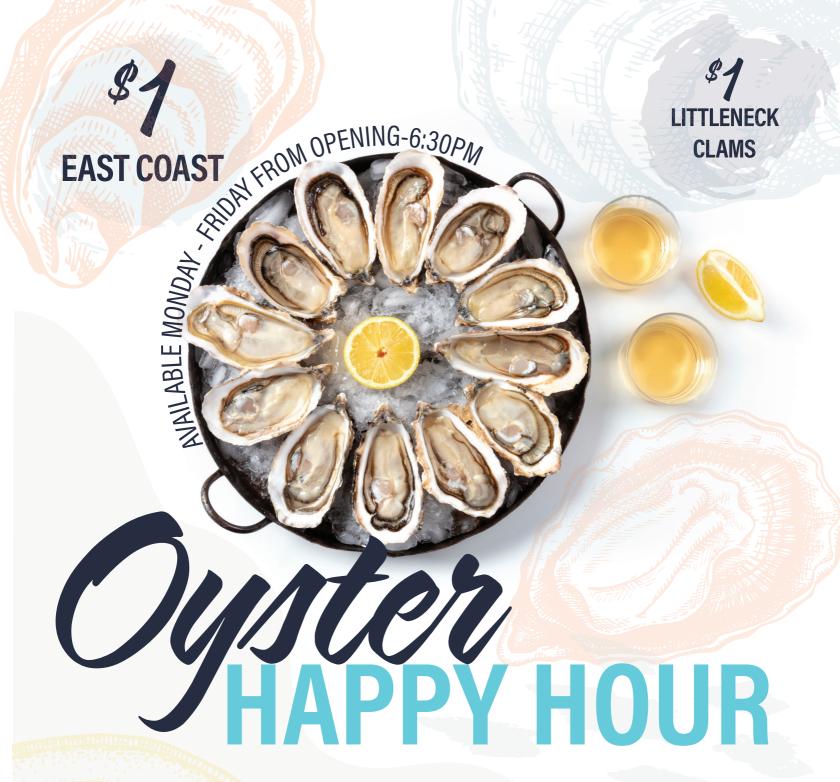

\$12

Baked oysters on a half-shell, topped with savory garlic butter and herbed breadcrumbs. Served with crostini. Please allow for 15 minutes for preparation.

\$22