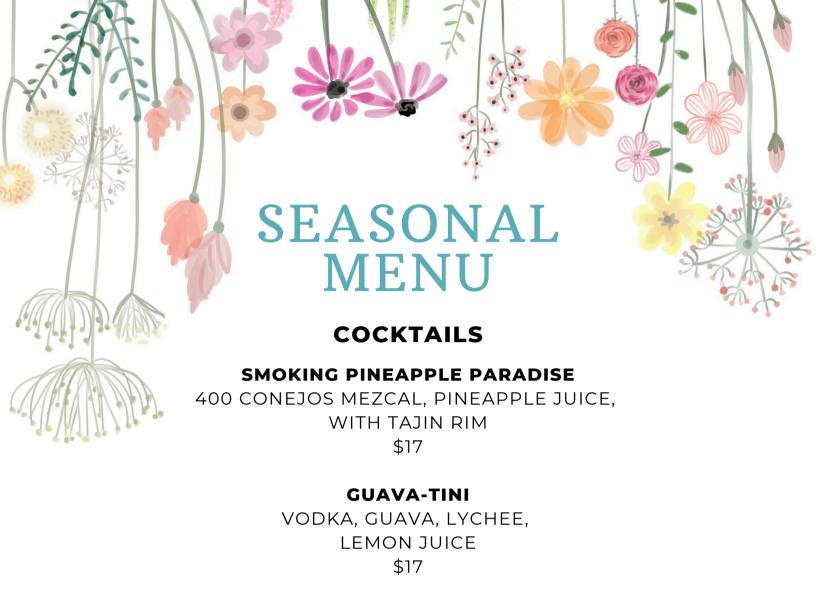

### **COCKTAILS**

|                                                                                                                                        | OIX     | IAILO                                  |        |  |  |  |
|----------------------------------------------------------------------------------------------------------------------------------------|---------|----------------------------------------|--------|--|--|--|
| FROZEN PIÑA COLADA · DON Q RUM, PINEAPPLE, COCONUT CREAM, CHERRY SWIRL                                                                 |         |                                        |        |  |  |  |
| FROZEN MARGARITA · 100% AGAVE TEQUILA                                                                                                  |         |                                        |        |  |  |  |
| CLASSIC · STRAWBERRY · PASSIONFRUIT · MANGO · WATERMELON (SEASONAL)                                                                    |         |                                        |        |  |  |  |
| BAYOU JUICE · MALIBU, CAPTAIN MORGAN, AMARETTO, CRANBERRY, PINEAPPLE                                                                   |         |                                        |        |  |  |  |
| CAJUN BLOODY MARY · VODKA, HOUSE CAJUN TOMATO BLEND, CAJUN SALT RIM                                                                    |         |                                        |        |  |  |  |
| HURRICANE · LIGHT & DARK RUM, BLUE CURAÇAO, PASSIONFRUIT, ORANGE, GRENADINE                                                            |         |                                        |        |  |  |  |
| CHILLY MARGARITA · JALAPEÑO INFUSED TEQUILA, COINTREAU, LIME, JALAPEÑO SUGAR  FRENCHMAN · HENNESSY, CHAMBORD, GRAND MARNIER, PINEAPPLE |         |                                        |        |  |  |  |
| SAINT MOJITO · RUM, ST. GERMAIN, LYCHEE, MINT, LIME, GRENADINE                                                                         |         |                                        |        |  |  |  |
| SAZERAC · WHISKEY, PEYCHAUD & ANGOSUTRA BITTERS, ABSINTHE                                                                              |         |                                        |        |  |  |  |
| OLD FASHIONED · WHISKEY, ANGOSU                                                                                                        |         |                                        |        |  |  |  |
| <b>LEMONADE</b> · VODKA, OUR HOMEMADE                                                                                                  |         |                                        | 14     |  |  |  |
| CLASSIC · STRAWBERRY · PASSIONFRU                                                                                                      |         |                                        |        |  |  |  |
| APEROL SPRITZ · PROSECCO, APEROL                                                                                                       | -       |                                        | 14     |  |  |  |
| ESPRESSO MARTINI · VODKA, MR BLA                                                                                                       | ACK COF | FEE LIQUEUR, CAFE DU MONDE COLD BREW   | 16     |  |  |  |
|                                                                                                                                        |         |                                        |        |  |  |  |
| WINE                                                                                                                                   |         |                                        |        |  |  |  |
| CABERNET                                                                                                                               | 8/30    | CHAMPAGNE                              |        |  |  |  |
| PINOT NOIR                                                                                                                             | 8/30    | MOËT (187ML)                           | 25     |  |  |  |
| SAUVIGNON BLANC                                                                                                                        | 8/30    | MOËT CHANDON                           | 125    |  |  |  |
| RIESLING                                                                                                                               | 8/30    | MOËT ROSÉ IMPERIAL                     | 160    |  |  |  |
| PINOT GRIGIO                                                                                                                           | 8/30    | MOËT NECTAR IMPÉRIAL ROSÉ              | 200    |  |  |  |
| CHARDONNAY                                                                                                                             | 8/30    |                                        |        |  |  |  |
| ROSÉ                                                                                                                                   | 10/40   | SOFT DRINKS                            |        |  |  |  |
|                                                                                                                                        |         | SUFI DRINKS                            |        |  |  |  |
| SPARKLING                                                                                                                              |         | FOUNTAIN SODA                          | 3      |  |  |  |
| SPARKLING ROSÉ (187ML)                                                                                                                 | 8       | SWEET TEA                              | 4      |  |  |  |
| PROSECCO                                                                                                                               | 8/30    | ARNOLD PALMER SHIRLEY TEMPLE           | 5<br>5 |  |  |  |
| CHANDON (187ML)                                                                                                                        | 12      | HOMEMADE LEMONADE (CLASSIC)            | 5<br>5 |  |  |  |
| CHANDON                                                                                                                                | 90      | · STRAWBERRY                           | 6      |  |  |  |
| CHANDY                                                                                                                                 |         | · MANGO                                | 6      |  |  |  |
| SHANDY                                                                                                                                 | }       | · PASSIONFRUIT                         | 6      |  |  |  |
| FIFTY-FIFTY OMMEGANG WITTE AND                                                                                                         |         | · WATERMELON (SEASONAL)                | 6      |  |  |  |
| OUR HOMEMADE LEMONADE                                                                                                                  |         | ACQUA PANNA                            | 8      |  |  |  |
| MOCKTAILC                                                                                                                              |         | PELLEGRINO  CARATOCA (OTILL ODADIZINO) | 8      |  |  |  |
| MOCKTAILS                                                                                                                              |         | SARATOGA (STILL or SPARKLING)          | 8      |  |  |  |