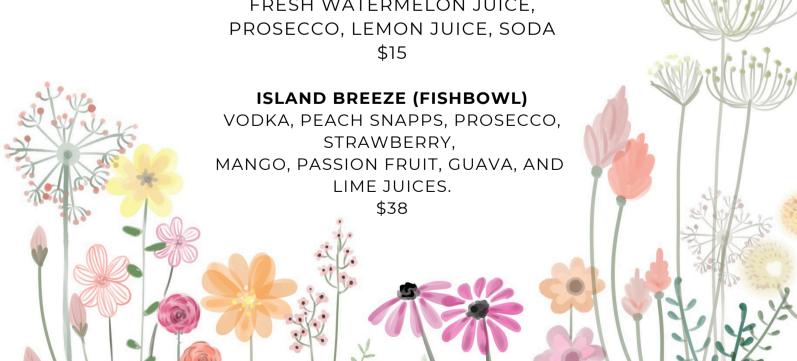

MAC & CHEESE
WHITE CHEDDAR, PARMESAN, BECHAMEL, TOPPED WITH BREAD CRUMBS

APEROL, VODKA, FRESH WATERMELON JUICE, PROSECCO, LEMON JUICE, SODA \$15 **ISLAND BREEZE (FISHBOWL)** 

Crispy shrimp bites, tossed in our signature cream sauce.

### **COCKTAILS**

|                                                                                                                                        | OIX     | IAILO                                  |        |  |  |  |
|----------------------------------------------------------------------------------------------------------------------------------------|---------|----------------------------------------|--------|--|--|--|
| FROZEN PIÑA COLADA · DON Q RUM, PINEAPPLE, COCONUT CREAM, CHERRY SWIRL                                                                 |         |                                        |        |  |  |  |
| FROZEN MARGARITA · 100% AGAVE TEQUILA                                                                                                  |         |                                        |        |  |  |  |
| CLASSIC · STRAWBERRY · PASSIONFRUIT · MANGO · WATERMELON (SEASONAL)                                                                    |         |                                        |        |  |  |  |
| BAYOU JUICE · MALIBU, CAPTAIN MORGAN, AMARETTO, CRANBERRY, PINEAPPLE                                                                   |         |                                        |        |  |  |  |
| CAJUN BLOODY MARY · VODKA, HOUSE CAJUN TOMATO BLEND, CAJUN SALT RIM                                                                    |         |                                        |        |  |  |  |
| HURRICANE · LIGHT & DARK RUM, BLUE CURAÇAO, PASSIONFRUIT, ORANGE, GRENADINE                                                            |         |                                        |        |  |  |  |
| CHILLY MARGARITA · JALAPEÑO INFUSED TEQUILA, COINTREAU, LIME, JALAPEÑO SUGAR  FRENCHMAN · HENNESSY, CHAMBORD, GRAND MARNIER, PINEAPPLE |         |                                        |        |  |  |  |
| SAINT MOJITO · RUM, ST. GERMAIN, LYCHEE, MINT, LIME, GRENADINE                                                                         |         |                                        |        |  |  |  |
| SAZERAC · WHISKEY, PEYCHAUD & ANGOSUTRA BITTERS, ABSINTHE                                                                              |         |                                        |        |  |  |  |
| OLD FASHIONED · WHISKEY, ANGOSU                                                                                                        |         |                                        |        |  |  |  |
| <b>LEMONADE</b> · VODKA, OUR HOMEMADE                                                                                                  |         |                                        | 14     |  |  |  |
| CLASSIC · STRAWBERRY · PASSIONFRU                                                                                                      |         |                                        |        |  |  |  |
| APEROL SPRITZ · PROSECCO, APEROL                                                                                                       | -       |                                        | 14     |  |  |  |
| ESPRESSO MARTINI · VODKA, MR BLA                                                                                                       | ACK COF | FEE LIQUEUR, CAFE DU MONDE COLD BREW   | 16     |  |  |  |
|                                                                                                                                        |         |                                        |        |  |  |  |
| WINE                                                                                                                                   |         |                                        |        |  |  |  |
| CABERNET                                                                                                                               | 8/30    | CHAMPAGNE                              |        |  |  |  |
| PINOT NOIR                                                                                                                             | 8/30    | MOËT (187ML)                           | 25     |  |  |  |
| SAUVIGNON BLANC                                                                                                                        | 8/30    | MOËT CHANDON                           | 125    |  |  |  |
| RIESLING                                                                                                                               | 8/30    | MOËT ROSÉ IMPERIAL                     | 160    |  |  |  |
| PINOT GRIGIO                                                                                                                           | 8/30    | MOËT NECTAR IMPÉRIAL ROSÉ              | 200    |  |  |  |
| CHARDONNAY                                                                                                                             | 8/30    |                                        |        |  |  |  |
| ROSÉ                                                                                                                                   | 10/40   | SOFT DRINKS                            |        |  |  |  |
|                                                                                                                                        |         | SUFI DRINKS                            |        |  |  |  |
| SPARKLING                                                                                                                              |         | FOUNTAIN SODA                          | 3      |  |  |  |
| SPARKLING ROSÉ (187ML)                                                                                                                 | 8       | SWEET TEA                              | 4      |  |  |  |
| PROSECCO                                                                                                                               | 8/30    | ARNOLD PALMER SHIRLEY TEMPLE           | 5<br>5 |  |  |  |
| CHANDON (187ML)                                                                                                                        | 12      | HOMEMADE LEMONADE (CLASSIC)            | 5<br>5 |  |  |  |
| CHANDON                                                                                                                                | 90      | · STRAWBERRY                           | 6      |  |  |  |
| CHANDY                                                                                                                                 |         | · MANGO                                | 6      |  |  |  |
| SHANDY                                                                                                                                 | }       | · PASSIONFRUIT                         | 6      |  |  |  |
| FIFTY-FIFTY OMMEGANG WITTE AND                                                                                                         |         | · WATERMELON (SEASONAL)                | 6      |  |  |  |
| OUR HOMEMADE LEMONADE                                                                                                                  |         | ACQUA PANNA                            | 8      |  |  |  |
| MOCKTAILC                                                                                                                              |         | PELLEGRINO  CARATOCA (OTILL ODADIZINO) | 8      |  |  |  |
| MOCKTAILS                                                                                                                              |         | SARATOGA (STILL or SPARKLING)          | 8      |  |  |  |